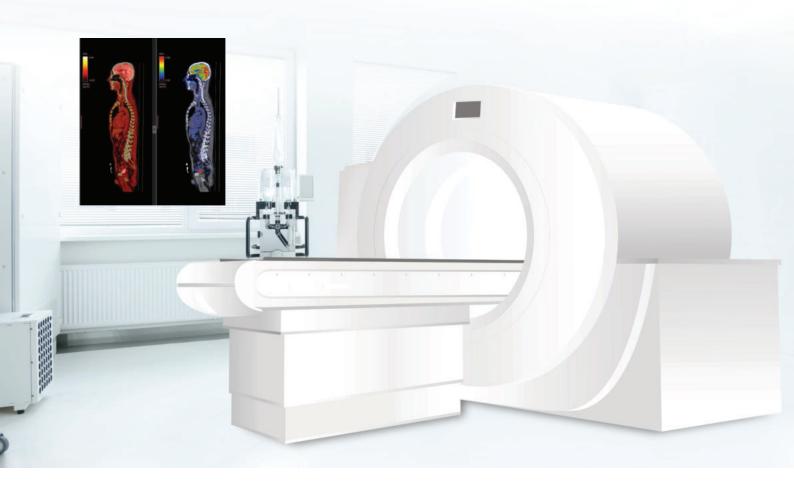

## 01 Positron emission tomography (PET : Positron Emission Tomography)

Positron emission tomography is medical imaging equipment detecting the disease in the early stage by making the precise measurement of biochemical metabolism change which occurs in the early stage of incurable disease such as cancer and cerebral infarction. We are developing a new type of medical imaging diagnostic equipment and detector using new technology. Since cost is reduced compared to existing products by using new technology, it is competitive in price and we locally develop and produce high-tech nuclear medical imaging diagnostic equipment with excellent performance as well. For animal testing, clinical testing, brain science, And large-sized diagnostic, PET are also being developed.